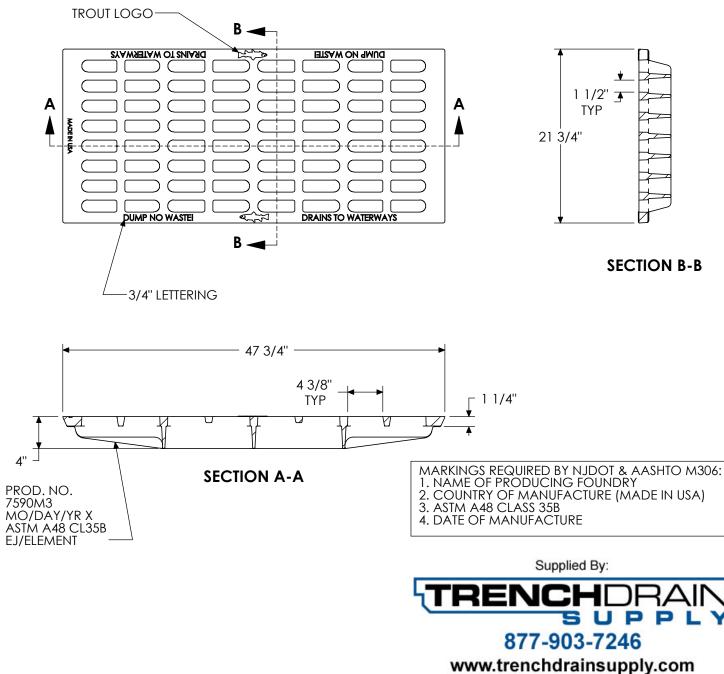

# 7590M3 Grate

**Product Number** 00759039

## **Design Features**

- -Materials
- Gray Iron (CL35B)
- -Design Load
- Heavy Duty -Open Área
- 415 sq in
- -Coating
- Undipped
- / Designates Machined Surface

**SECTION B-B** 

Certification

- -ASTM A48
- -Country of Origin: USA